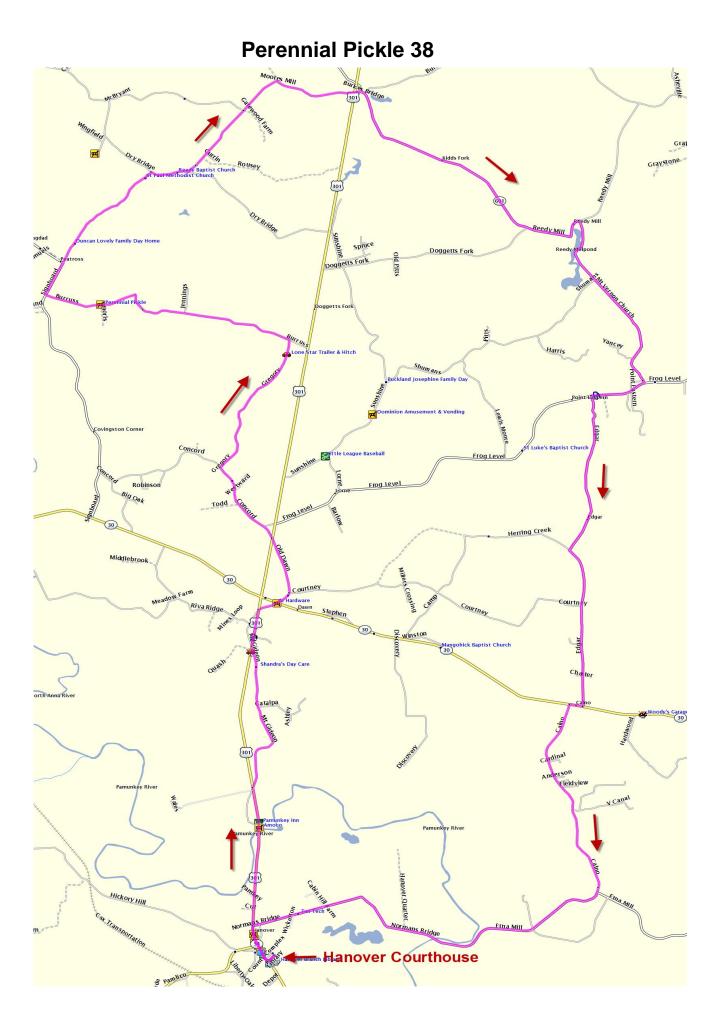

## **Perennial Pickle 38**

| Odm  | Turn | Rte  | Road                                                                                                                                                                                                                                                                                                                                                                                                                                                                                                                                                                                                                                                                                                                                                                                                                                                                                                                                                                                                                                                                                                                                                                                                                                                                                                                                                                                                                                                                                                                                                                                                                                                                                                                                                                                                                                                                                                                                                                                                                                                                                                                        | For |
|------|------|------|-----------------------------------------------------------------------------------------------------------------------------------------------------------------------------------------------------------------------------------------------------------------------------------------------------------------------------------------------------------------------------------------------------------------------------------------------------------------------------------------------------------------------------------------------------------------------------------------------------------------------------------------------------------------------------------------------------------------------------------------------------------------------------------------------------------------------------------------------------------------------------------------------------------------------------------------------------------------------------------------------------------------------------------------------------------------------------------------------------------------------------------------------------------------------------------------------------------------------------------------------------------------------------------------------------------------------------------------------------------------------------------------------------------------------------------------------------------------------------------------------------------------------------------------------------------------------------------------------------------------------------------------------------------------------------------------------------------------------------------------------------------------------------------------------------------------------------------------------------------------------------------------------------------------------------------------------------------------------------------------------------------------------------------------------------------------------------------------------------------------------------|-----|
| 0.0  |      |      | Hanover County Gov't Complex                                                                                                                                                                                                                                                                                                                                                                                                                                                                                                                                                                                                                                                                                                                                                                                                                                                                                                                                                                                                                                                                                                                                                                                                                                                                                                                                                                                                                                                                                                                                                                                                                                                                                                                                                                                                                                                                                                                                                                                                                                                                                                | 0.0 |
| 0.0  | L    | 1005 | County Complex Road                                                                                                                                                                                                                                                                                                                                                                                                                                                                                                                                                                                                                                                                                                                                                                                                                                                                                                                                                                                                                                                                                                                                                                                                                                                                                                                                                                                                                                                                                                                                                                                                                                                                                                                                                                                                                                                                                                                                                                                                                                                                                                         | 0.1 |
| 0.1  | R    | 301  | Hanover Courthouse Road 🐠                                                                                                                                                                                                                                                                                                                                                                                                                                                                                                                                                                                                                                                                                                                                                                                                                                                                                                                                                                                                                                                                                                                                                                                                                                                                                                                                                                                                                                                                                                                                                                                                                                                                                                                                                                                                                                                                                                                                                                                                                                                                                                   | 2.4 |
| 2.5  | R    | 651  | Mt. Gideon Road                                                                                                                                                                                                                                                                                                                                                                                                                                                                                                                                                                                                                                                                                                                                                                                                                                                                                                                                                                                                                                                                                                                                                                                                                                                                                                                                                                                                                                                                                                                                                                                                                                                                                                                                                                                                                                                                                                                                                                                                                                                                                                             | 2.1 |
| 4.6  | R    | 301  | Richmond Turnpike 🕩                                                                                                                                                                                                                                                                                                                                                                                                                                                                                                                                                                                                                                                                                                                                                                                                                                                                                                                                                                                                                                                                                                                                                                                                                                                                                                                                                                                                                                                                                                                                                                                                                                                                                                                                                                                                                                                                                                                                                                                                                                                                                                         | 0.5 |
| 5.1  | R    | 651  | Old Dawn                                                                                                                                                                                                                                                                                                                                                                                                                                                                                                                                                                                                                                                                                                                                                                                                                                                                                                                                                                                                                                                                                                                                                                                                                                                                                                                                                                                                                                                                                                                                                                                                                                                                                                                                                                                                                                                                                                                                                                                                                                                                                                                    | 0.3 |
| 5.4  |      |      | 👲 Cross Route 30 🐠                                                                                                                                                                                                                                                                                                                                                                                                                                                                                                                                                                                                                                                                                                                                                                                                                                                                                                                                                                                                                                                                                                                                                                                                                                                                                                                                                                                                                                                                                                                                                                                                                                                                                                                                                                                                                                                                                                                                                                                                                                                                                                          |     |
|      | Str  | 651  | Old Dawn Rd                                                                                                                                                                                                                                                                                                                                                                                                                                                                                                                                                                                                                                                                                                                                                                                                                                                                                                                                                                                                                                                                                                                                                                                                                                                                                                                                                                                                                                                                                                                                                                                                                                                                                                                                                                                                                                                                                                                                                                                                                                                                                                                 | 0.9 |
| 6.3  |      |      | 🐠 Cross Route 301 🚸                                                                                                                                                                                                                                                                                                                                                                                                                                                                                                                                                                                                                                                                                                                                                                                                                                                                                                                                                                                                                                                                                                                                                                                                                                                                                                                                                                                                                                                                                                                                                                                                                                                                                                                                                                                                                                                                                                                                                                                                                                                                                                         |     |
|      | Str  |      | Concord Road                                                                                                                                                                                                                                                                                                                                                                                                                                                                                                                                                                                                                                                                                                                                                                                                                                                                                                                                                                                                                                                                                                                                                                                                                                                                                                                                                                                                                                                                                                                                                                                                                                                                                                                                                                                                                                                                                                                                                                                                                                                                                                                | 1.2 |
| 7.5  |      |      | Gregory Road                                                                                                                                                                                                                                                                                                                                                                                                                                                                                                                                                                                                                                                                                                                                                                                                                                                                                                                                                                                                                                                                                                                                                                                                                                                                                                                                                                                                                                                                                                                                                                                                                                                                                                                                                                                                                                                                                                                                                                                                                                                                                                                | 2.1 |
| 9.6  | _    |      | Burress Road                                                                                                                                                                                                                                                                                                                                                                                                                                                                                                                                                                                                                                                                                                                                                                                                                                                                                                                                                                                                                                                                                                                                                                                                                                                                                                                                                                                                                                                                                                                                                                                                                                                                                                                                                                                                                                                                                                                                                                                                                                                                                                                | 3.2 |
| 12.8 |      |      | Signboard Rd                                                                                                                                                                                                                                                                                                                                                                                                                                                                                                                                                                                                                                                                                                                                                                                                                                                                                                                                                                                                                                                                                                                                                                                                                                                                                                                                                                                                                                                                                                                                                                                                                                                                                                                                                                                                                                                                                                                                                                                                                                                                                                                | 2.1 |
| 14.9 |      |      | Dry Bridge Road                                                                                                                                                                                                                                                                                                                                                                                                                                                                                                                                                                                                                                                                                                                                                                                                                                                                                                                                                                                                                                                                                                                                                                                                                                                                                                                                                                                                                                                                                                                                                                                                                                                                                                                                                                                                                                                                                                                                                                                                                                                                                                             | 0.5 |
| 15.4 | L    | 654  | Moores Mill Road                                                                                                                                                                                                                                                                                                                                                                                                                                                                                                                                                                                                                                                                                                                                                                                                                                                                                                                                                                                                                                                                                                                                                                                                                                                                                                                                                                                                                                                                                                                                                                                                                                                                                                                                                                                                                                                                                                                                                                                                                                                                                                            | 2.6 |
| 18.0 |      |      | Cross Route 301 Image: Solution of the second se |     |
| 18.0 |      |      | Burkes Bridge Road                                                                                                                                                                                                                                                                                                                                                                                                                                                                                                                                                                                                                                                                                                                                                                                                                                                                                                                                                                                                                                                                                                                                                                                                                                                                                                                                                                                                                                                                                                                                                                                                                                                                                                                                                                                                                                                                                                                                                                                                                                                                                                          | 0.1 |
| 18.1 |      |      | Reedy Mill Road                                                                                                                                                                                                                                                                                                                                                                                                                                                                                                                                                                                                                                                                                                                                                                                                                                                                                                                                                                                                                                                                                                                                                                                                                                                                                                                                                                                                                                                                                                                                                                                                                                                                                                                                                                                                                                                                                                                                                                                                                                                                                                             | 3.6 |
| 21.7 |      |      | Mt. Vernon Church Road                                                                                                                                                                                                                                                                                                                                                                                                                                                                                                                                                                                                                                                                                                                                                                                                                                                                                                                                                                                                                                                                                                                                                                                                                                                                                                                                                                                                                                                                                                                                                                                                                                                                                                                                                                                                                                                                                                                                                                                                                                                                                                      | 2.6 |
| 24.3 |      | 600  | Frog Level Road                                                                                                                                                                                                                                                                                                                                                                                                                                                                                                                                                                                                                                                                                                                                                                                                                                                                                                                                                                                                                                                                                                                                                                                                                                                                                                                                                                                                                                                                                                                                                                                                                                                                                                                                                                                                                                                                                                                                                                                                                                                                                                             | 0.7 |
| 25.0 |      |      | Store Stop - 600 Market                                                                                                                                                                                                                                                                                                                                                                                                                                                                                                                                                                                                                                                                                                                                                                                                                                                                                                                                                                                                                                                                                                                                                                                                                                                                                                                                                                                                                                                                                                                                                                                                                                                                                                                                                                                                                                                                                                                                                                                                                                                                                                     |     |
| 25.0 |      |      | Edgar Road                                                                                                                                                                                                                                                                                                                                                                                                                                                                                                                                                                                                                                                                                                                                                                                                                                                                                                                                                                                                                                                                                                                                                                                                                                                                                                                                                                                                                                                                                                                                                                                                                                                                                                                                                                                                                                                                                                                                                                                                                                                                                                                  | 4.4 |
| 29.4 |      |      | King William Road 🐠                                                                                                                                                                                                                                                                                                                                                                                                                                                                                                                                                                                                                                                                                                                                                                                                                                                                                                                                                                                                                                                                                                                                                                                                                                                                                                                                                                                                                                                                                                                                                                                                                                                                                                                                                                                                                                                                                                                                                                                                                                                                                                         | 0.2 |
| 29.6 |      |      | Calno Road                                                                                                                                                                                                                                                                                                                                                                                                                                                                                                                                                                                                                                                                                                                                                                                                                                                                                                                                                                                                                                                                                                                                                                                                                                                                                                                                                                                                                                                                                                                                                                                                                                                                                                                                                                                                                                                                                                                                                                                                                                                                                                                  | 2.8 |
| 32.4 |      | -    | Etna Mills Road                                                                                                                                                                                                                                                                                                                                                                                                                                                                                                                                                                                                                                                                                                                                                                                                                                                                                                                                                                                                                                                                                                                                                                                                                                                                                                                                                                                                                                                                                                                                                                                                                                                                                                                                                                                                                                                                                                                                                                                                                                                                                                             | 4.7 |
| 37.1 |      |      | Hanover Courthouse Road 🚸                                                                                                                                                                                                                                                                                                                                                                                                                                                                                                                                                                                                                                                                                                                                                                                                                                                                                                                                                                                                                                                                                                                                                                                                                                                                                                                                                                                                                                                                                                                                                                                                                                                                                                                                                                                                                                                                                                                                                                                                                                                                                                   | 0.5 |
| 37.6 |      | 1005 | County Complex Road                                                                                                                                                                                                                                                                                                                                                                                                                                                                                                                                                                                                                                                                                                                                                                                                                                                                                                                                                                                                                                                                                                                                                                                                                                                                                                                                                                                                                                                                                                                                                                                                                                                                                                                                                                                                                                                                                                                                                                                                                                                                                                         | 0.1 |
| 37.7 | END  |      | Hanover County Gov't Complex                                                                                                                                                                                                                                                                                                                                                                                                                                                                                                                                                                                                                                                                                                                                                                                                                                                                                                                                                                                                                                                                                                                                                                                                                                                                                                                                                                                                                                                                                                                                                                                                                                                                                                                                                                                                                                                                                                                                                                                                                                                                                                |     |

## Perennial Pickle 38

**Route Description** 

This route follows the Route 301 coordinator north into central Caroline county, then crosses over into King William county and then back into Hanover for the return to the Hanover Courthouse. The route is somewhat unusual in that it is one of the few RABA routes that includes roads between Route 301 and I-95. Most of the route is quite rural with light traffic, although the route includes a few miles on Route 301, two crossings of Route 301 and two crossings of Route 30 (be careful!). Once you get north of Frog Level, the only store on the route is the 600 Market on the return around mile 25. The route name comes from the name of a specialty flower company (daylilies) located on Burruss Road around mile 12. However, the business is not readily visible from the road.